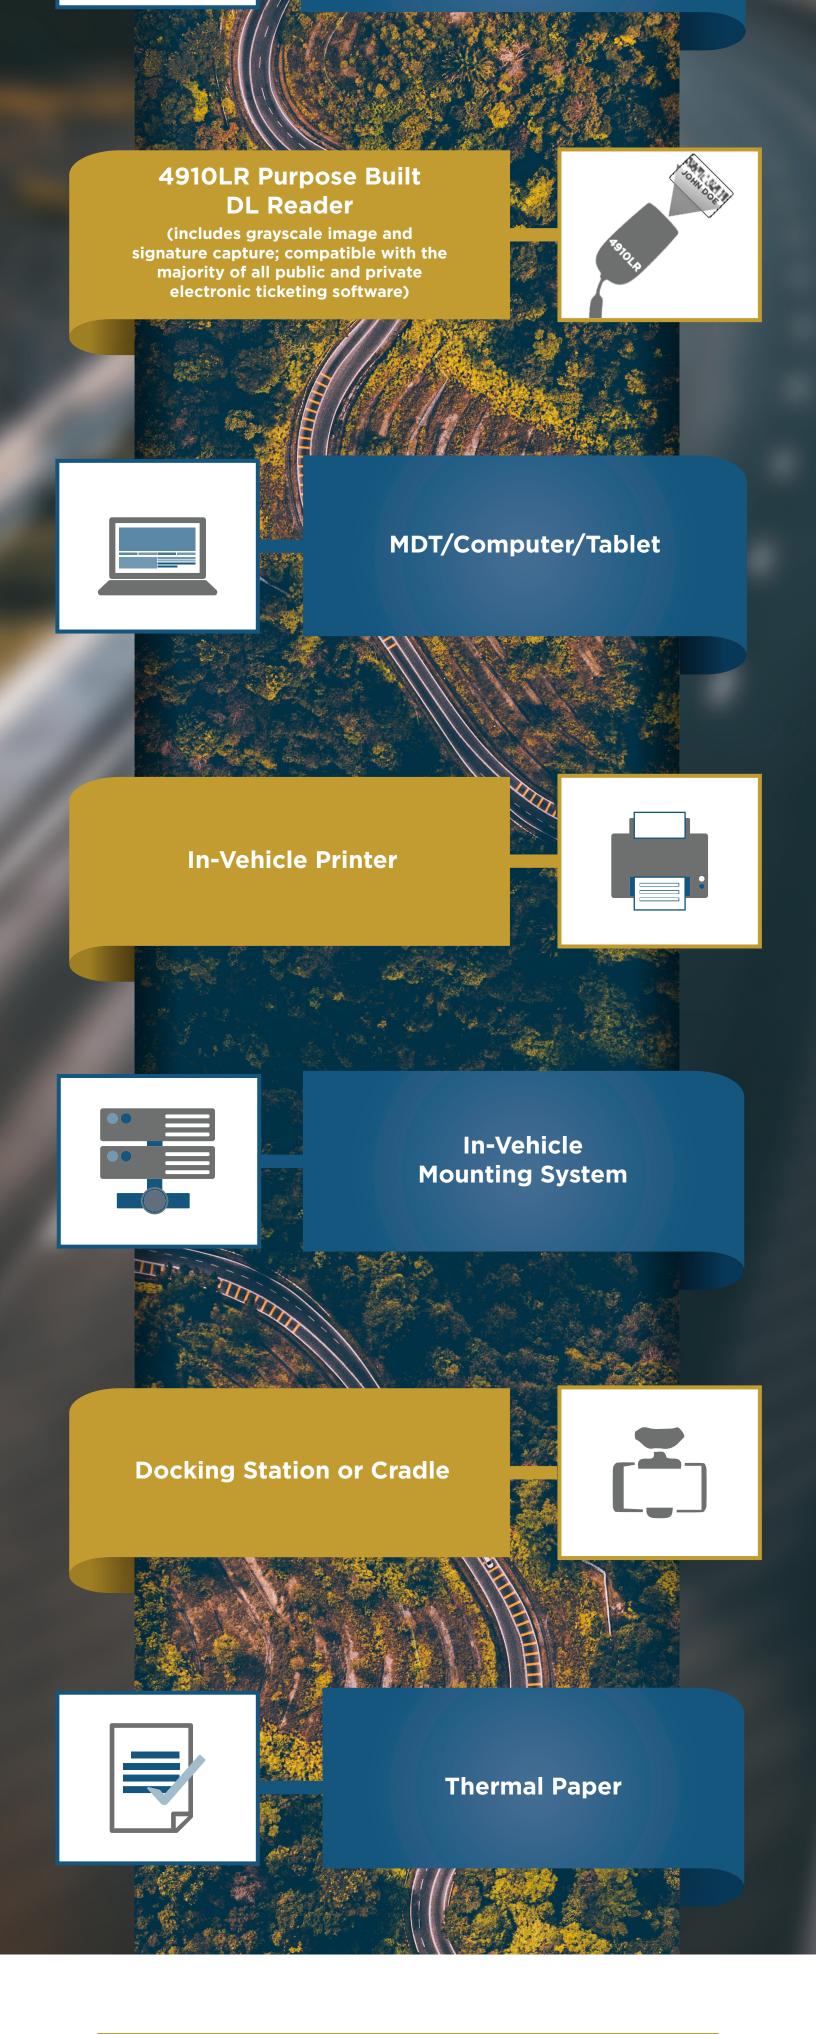

# Electronic Citations Lead to Officer and Community Safety



almost 750 line-of-duty deaths in the US, and 255 of those tragic deaths were vehicle-related.\*\* Officer Safety is crucial.







Speed



**Minimal Training** 





**Improved Revenue Capture** 

#### How eCitations Work in 4 Simple Steps



### 

Electronic Citation Software (i.e. TraCS)



## Choosing the Right Technology Partner Is Fundamental for Successful Implementation

| Imperative Questions to Ask                                                                 | L-Tron Advantage                                                                                                                                                 |
|---------------------------------------------------------------------------------------------|------------------------------------------------------------------------------------------------------------------------------------------------------------------|
| Are they experienced,<br>knowledgeable and<br>reputable in the law<br>enforcement industry? | For more than 17 years,<br>L-Tron Law Enforcement<br>solutions have been<br>implemented in over 2