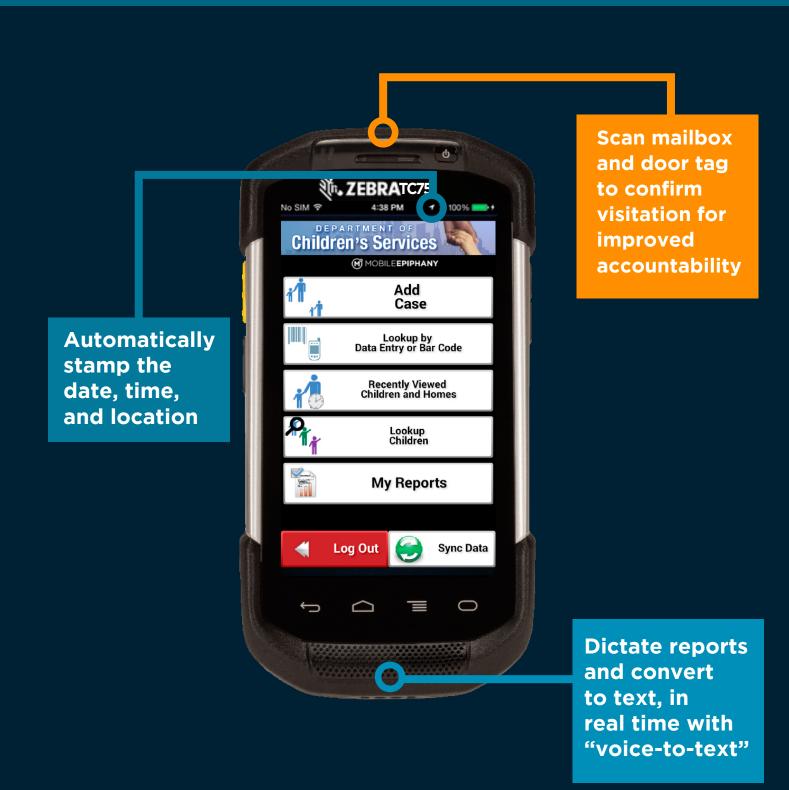

## **ChildFirst Mobile Software Solution**

Empower your field caseworkers by simplifying their reporting processes!

- 1 ELIMINATE THE LABOR-INTENSIVE MANUAL REPORTING.
- 2 ACCESS REAL-TIME DATA AND CASE HISTORY.
- 3 GO PAPERLESS! SAY GOODBYE TO VOLUMES OF PAPERWORK.
- 4 SECURE THE CONTENT AND FLOW OF YOUR AGENCY'S CRITICAL INFORMATION STREAM.
- 5 CREATE MORE TIME FOR SERVING THE CHILDREN AND FAMILIES IN YOUR CARE.