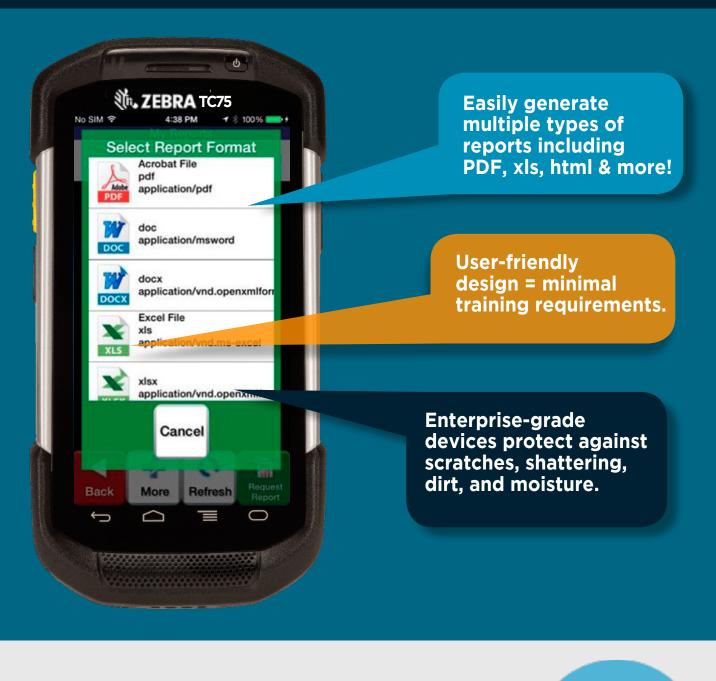

## **ChildFirst Mobile Software Solution**

Empower your field caseworkers by simplifying their reporting processes!

- 1 ELIMINATE THE LABOR-INTENSIVE MANUAL REPORTING.
- 2 ACCESS REAL-TIME DATA AND CASE HISTORY.
- 3 GO PAPERLESS! SAY GOODBYE TO VOLUMES OF PAPERWORK.
- 4 SECURE THE CONTENT AND FLOW OF YOUR AGENCY'S CRITICAL INFORMATION STREAM.
- 5 CREATE MORE TIME FOR SERVING THE CHILDREN AND FAMILIES IN YOUR CARE.