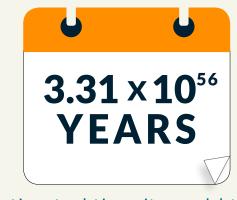

### INCREASED SECURITY

The ChildFirst Solutions uses AES-256 encryption, the most secure level available to protect case information.

Estimated time it would take to crack the code.