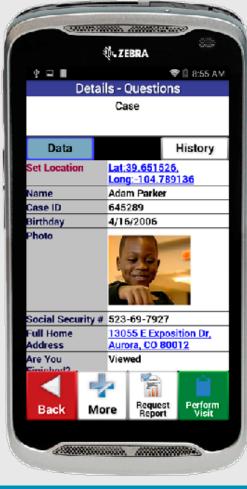

#### **EASILY COMPLETE REPORTS**

Your exact forms can be replicated or customized for mobile use. You can also use the voice-to-text feature instead of handwriting notes.

#### **ELIMINATE MANUAL PAPERWORK**

Save time by using autofill for entering redundant information.

## **IMMEDIATELY ACCESS FILES!**

- **MEDICAL RECORDS**
- **COURT ORDERS**
- **POLICE REPORTS**

...BY CASE NUMBER, NAME, AND ADDRESS

**FOLLOW US** LTronCorp @LTronCorp

IN PARTNERSHIP WITH:

(800) 830 9523 info@L-Tron.com