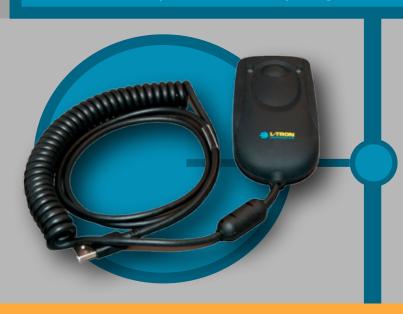

# 4910LR Drivers License Scanner

### **WHAT IS IT?**

Purpose-built for Law Enforcement eCitation and incident reporting, the 4910LR gets you off the curb, back on patrol, keeping our communities safe.

### COMPACT

- Microphone-style device
  - Safe & secure in-vehicle mounting

### **SCAN & QUICKLY POPULATE DL INFORMATION INTO YOUR** CITATION/REPORT FORMS

## FAST AND ACCURATE

Aggressive barcode scanning on hard to read and highly reflective surfaces.